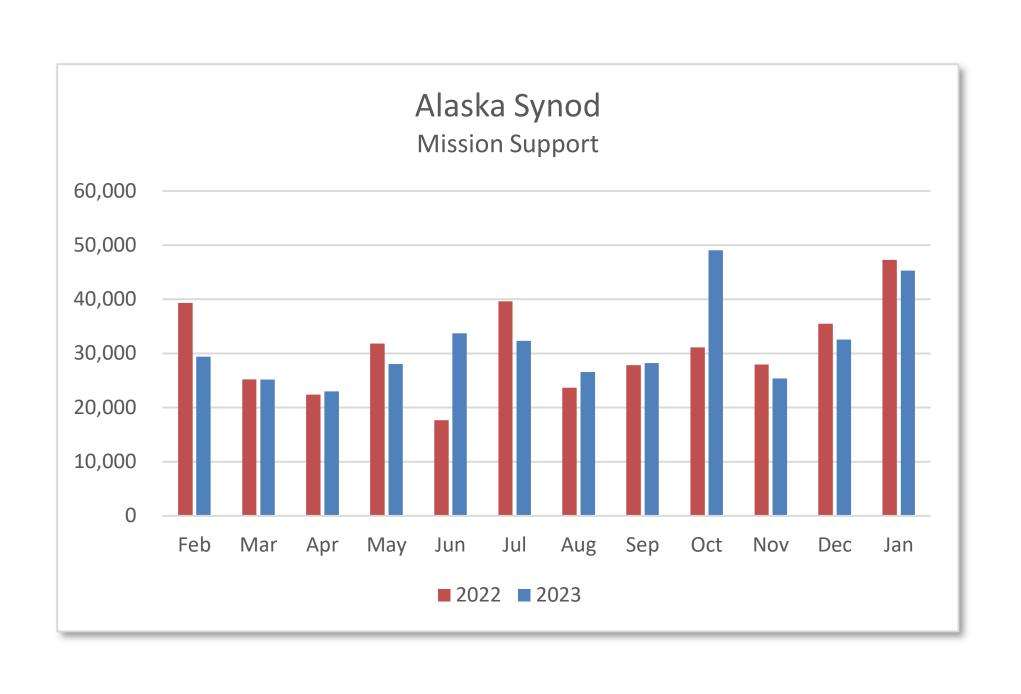

## ALASKA SYNOD OF THE EVANGELICAL LUTHERAN CHURCH IN AMERICA

FINANCIAL REPORTS

JANUARY 31, 2024