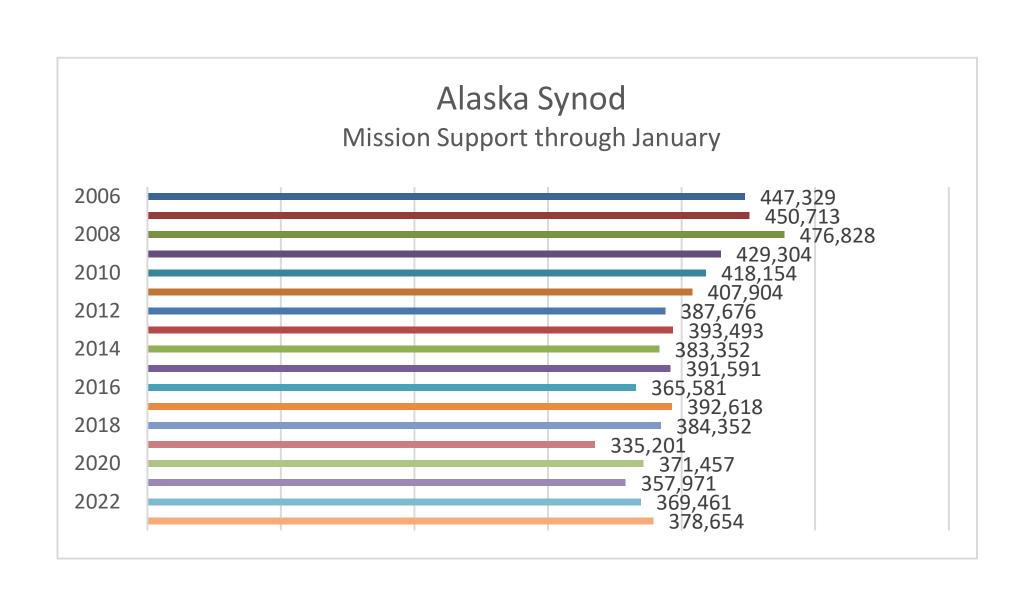

## ALASKA SYNOD OF THE EVANGELICAL LUTHERAN CHURCH IN AMERICA

FINANCIAL REPORTS

JANUARY 31, 2024